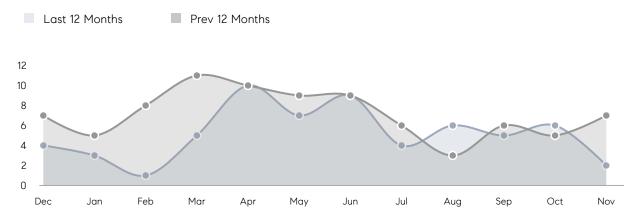

$691,125# OF CONTRACTS5NEW LISTINGS3AVERAGE DOM73% OF ASKING PRICE103%AVERAGE SOLD PRICE\$626,250# OF CONTRACTS4NEW LISTINGS2AVERAGE DOM14% OF ASKING PRICE99%AVERAGE SOLD PRICE\$756,000# OF CONTRACTS1 | AVERAGE DOM 43 18   % OF ASKING PRICE 101% 97%   AVERAGE SOLD PRICE \$691,125 \$566,667   # OF CONTRACTS 5 2   NEW LISTINGS 3 4   AVERAGE DOM 73 18   % OF ASKING PRICE 103% 97%   AVERAGE SOLD PRICE \$626,250 \$566,667   # OF CONTRACTS 4 1   NEW LISTINGS 2 2   AVERAGE SOLD PRICE \$626,250 \$566,667   # OF CONTRACTS 4 1   NEW LISTINGS 2 2   AVERAGE DOM 14 -   % OF ASKING PRICE 99% -   Å VERAGE DOM 14 -   % OF ASKING PRICE \$756,000 -   % OF ASKING PRICE \$756,000 -   % OF CONTRACTS 1 1 |

Compass New Jersey Monthly Market Insights

## Cedar Knolls

#### NOVEMBER 2021

#### Monthly Inventory



### Contracts By Price Range



#### Listings By Price Range



COMPASS

 $\sim$   $\sim$   $\sim$   $\sim$   $\sim$ / / / / / / / //// | | | | | / ------

Compass makes no representations or warranties, express or implied, with respect to future market conditions or prices of residential product at the time the subject property or any competitive property is complete and ready for occupancy or with respect to any report, study, finding, recommendation or other information provided by Compass herein. Moreover, no warranty, express or implied, is made or should be assumed regarding the accuracy, adequacy, completeness, legality, reliability, merchantability or fitness for a particular purpose of any information, in part or whole, contained herein. All material is presented with the unders