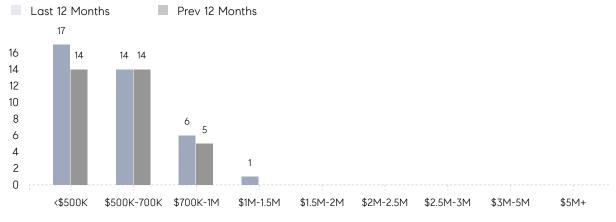

NGS3AVERAGE DOM73% OF ASKING PRICE103%AVERAGE SOLD PRICE\$626,250# OF CONTRACTS4NEW LISTINGS2AVERAGE DOM14% OF ASKING PRICE99%AVERAGE SOLD PRICE\$756,000# OF CONTRACTS1 | AVERAGE DOM 43 18   % OF ASKING PRICE 101% 97%   AVERAGE SOLD PRICE \$691,125 \$566,667   # OF CONTRACTS 5 2   NEW LISTINGS 3 4   AVERAGE DOM 73 18   % OF ASKING PRICE 103% 97%   AVERAGE SOLD PRICE \$626,250 \$566,667   # OF CONTRACTS 4 1   NEW LISTINGS 2 2   AVERAGE SOLD PRICE \$626,250 \$566,667   # OF CONTRACTS 4 1   NEW LISTINGS 2 2   AVERAGE DOM 14 -   % OF ASKING PRICE 99% -   Å VERAGE DOM 14 -   % OF ASKING PRICE \$756,000 -   % OF ASKING PRICE \$756,000 -   % OF CONTRACTS 1 1 |

Compass New Jersey Monthly Market Insights

## Cedar Knolls

#### NOVEMBER 2021

#### Monthly Inventory



### Contracts By Price Range



#### Listings By Price Range



COMPASS

 $\sim$   $\sim$   $\sim$   $\sim$   $\sim$ / / / / / / / //// | | | | | / ------

Compass makes no representations or warranties, express or implied, with respect to future market conditions or prices of residential product at the time the subject property or any competitive property is complete and ready for occupancy or with respect to any report, study, finding, recommendation or other information provided by Compass herein. Moreover, no warranty, express or implied, is made or should be assumed regarding the accuracy, adequacy, completeness, legality, reliability, merchantability or fitness for a particular purpose of any information, in part or whole, contained herein. All material is presented with the understanding that Compass shall not b